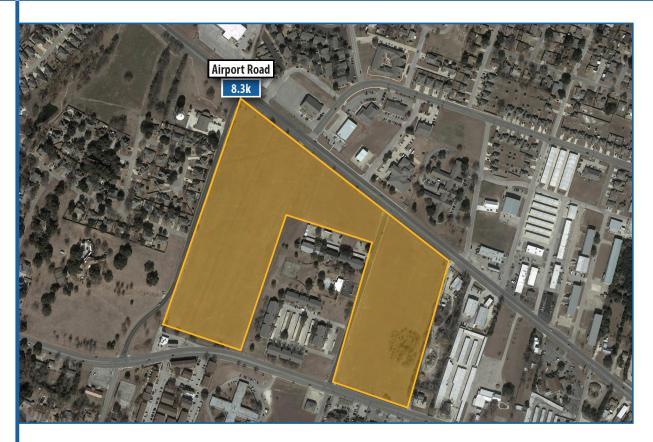

#### **AVAILABLE SITE**

49.312 Acres

#### TRAFFIC COUNTS

Airport Road - 8.364 AADT Source: Sites USA 2019

#### PROPERTY INFORMATION

- · Located on highly traveled Airport Road
- 1.347 acres in access & utility easement
- Great development opportunity
- Close proximity to national retailers and restaurants
- Serves a consumer market of over 150,000